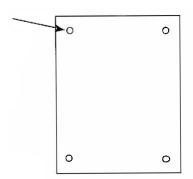

## Made from 100% Recycle Acrylic

- 1. Print your custom design onto the film sheet and test it with the sign holder.
- 2. Hold one sign plate at the desired location on the wall. Mark the center of each hole.
- 3. Remove the sign frame and drill pilot holes at the marked locations. If your wall is hollow, drill holes to fit the wall anchors.
- 4. Separate the standoff cap from the barrel. Using the included mounting hardware to secure the standoff barrels to the wall.
- 5. Sandwich your printed design between the two sign frame.
- 6. Place the sign assembly onto the standoffs and hand tighten the caps into the barrels.