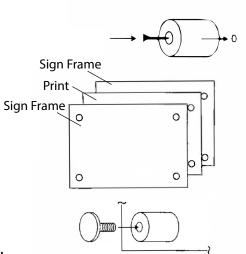

## Made from 100% Recycle Acrylic

- 1. Print your custom design onto the film sheet and test it with the sign holder.
- 2. Hold one sign plate at the desired location on the wall. Mark the center of each hole.
- 3. Remove the sign frame and drill pilot holes at the marked locations. If your wall is hollow, drill holes to fit the wall anchors.
- 4. Separate the standoff cap from the barrel. Using the included mounting hardware to secure the standoff barrels to the wall.
- 5. Sandwich your printed design between the two sign frame.
- 6. Place the sign assembly onto the standoffs and hand tighten the caps into the barrels.